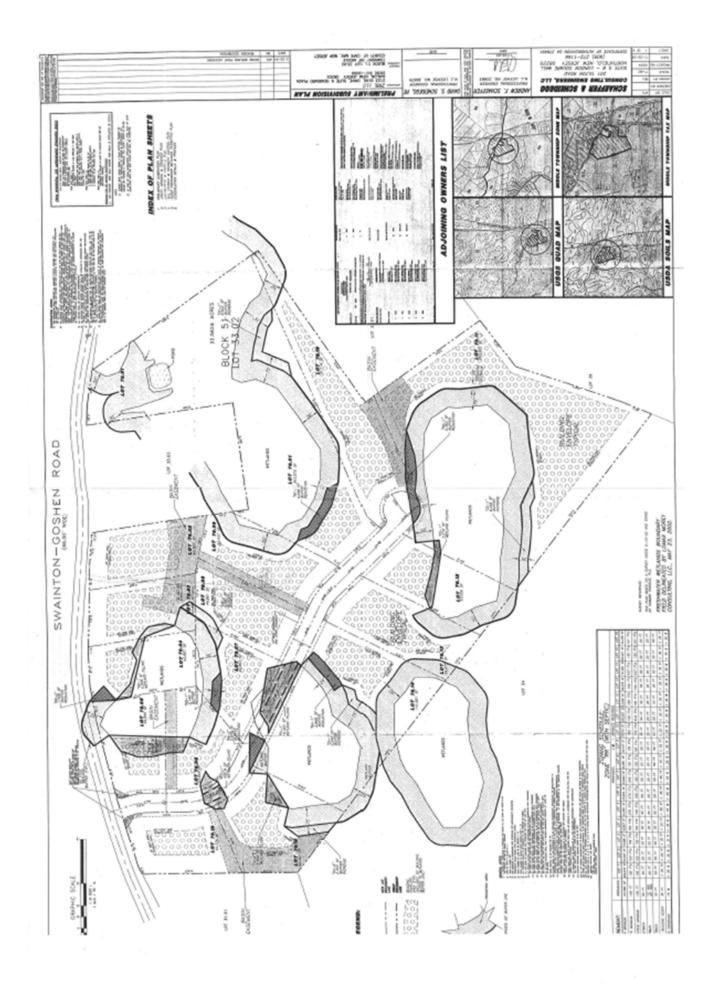

## 315 Swainton-Goshen Road Cape May Court House, NJ

| LIST PRICE: \$995,000<br>Acres: 32.55 | Zoning:<br>Block:<br>Lot: | RC<br>51<br>76 | Assessment:<br>Taxes:<br>Tax Year: | \$257,600<br>\$5,303.98<br>2022 |
|---------------------------------------|---------------------------|----------------|------------------------------------|---------------------------------|
|---------------------------------------|---------------------------|----------------|------------------------------------|---------------------------------|

OWNER: Chris Barone

 $\mathbb{R}$ 

Description: **Excellent opportunity!** Take advantage of purchasing this attractive 32 acre site within minutes of the Avalon and Stone Harbor Beaches, Shopping District, Hospital, County Park & Zoo, and major access roads in South Jersey.