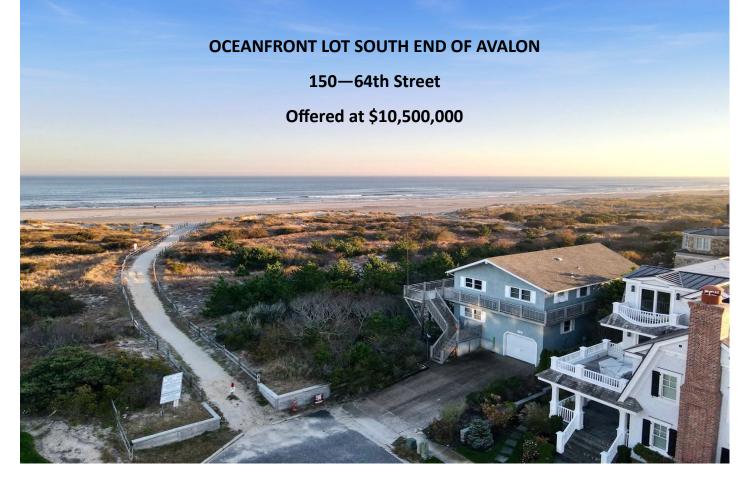

## **UNOBSTRUCTED VIEWS ON THE NORTH AND SOUTH SIDES OF HOME**

Located in the South End of Avalon which offers an excellent opportunity to build a new 3 story home with a maximum size of 4,713 Square Feet. This property is being sold as an Oceanfront Lot

Buyer has 2 options:

- 1. Live in existing home and build a new home in the future;
- 2. Demolish the existing home after all required building conditions are satisfied and build a new home.

(Demolition of existing home will be Buyer's responsibility)