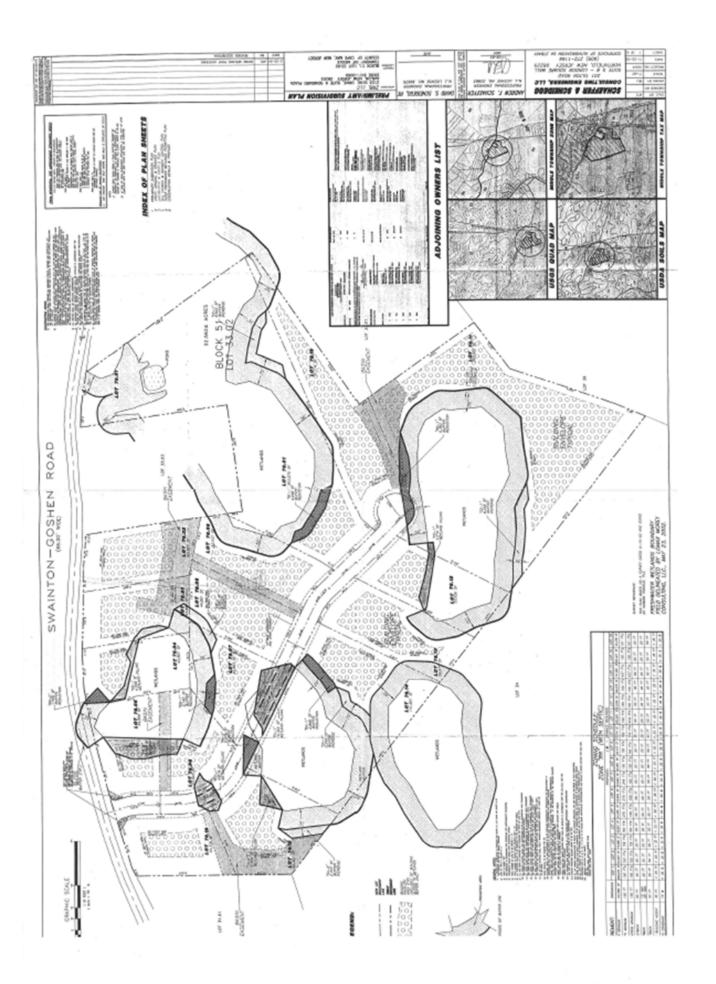

## **EXCELLENT OPPORTUNITY** 32 Acre Site

315 Swainton Goshen Road, Cape May Court House

Minutes to the Avalon & Stone Harbor Beaches

**Build your Private Estate** 

Build 1 to approximately 7 homes on this magnificent property